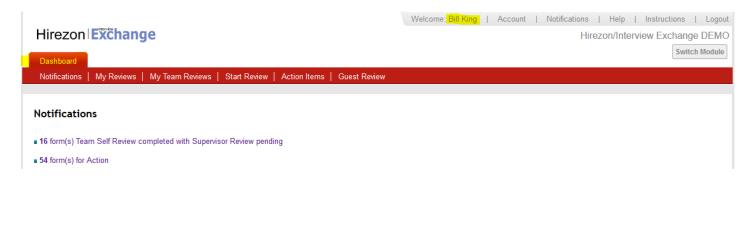

4. This will bring you to your main Dashboard.

#### <u>Dashboard</u>

#### **Supervisor View**

#### **Supervisor Dashboard Tabs**

|                 | Description                                                                                                                                          |
|-----------------|------------------------------------------------------------------------------------------------------------------------------------------------------|
| Dashboard       | Your personalized landing page after login                                                                                                           |
| Assigned to me  | Displays all pending work.                                                                                                                           |
| My Reviews      | Displays your Evaluation Form(s) and review(s)                                                                                                       |
| My Team Reviews | Displays the Evaluation Form(s) and review(s) of your employees only.                                                                                |
| Start Review    | Enables you to create and customize an Evaluation Form for your employee.                                                                            |
|                 | Appropriate template Forms are available <i>via</i> Template lists and are originally created by your HR Admin user.                                 |
| Action items    | Displays all Forms for your review, completed reviews(history) and to be completed<br>(task is not assigned to you at this time- Routing in Progress |
| Guest Review    | Displays any new Forms that need your attention, e.g., you may have been invited<br>to review an evaluation Form as 360 Guest Reviewer.              |
| Account         | Displays user account details.                                                                                                                       |
| Notifications   | Users can view a copy of all system emails sent to them (assigned emails, etc.)                                                                      |
| Help            | To contact Support team for technical assistance.                                                                                                    |
| Instructions    | Users can follow Instruction details of how to complete evaluation.                                                                                  |
| Log out         | Ends account session.                                                                                                                                |
| Switch Module** | You can switch back to Applicant Tracking primary system module (if applicable)<br>and vice versa without login credentials.                         |